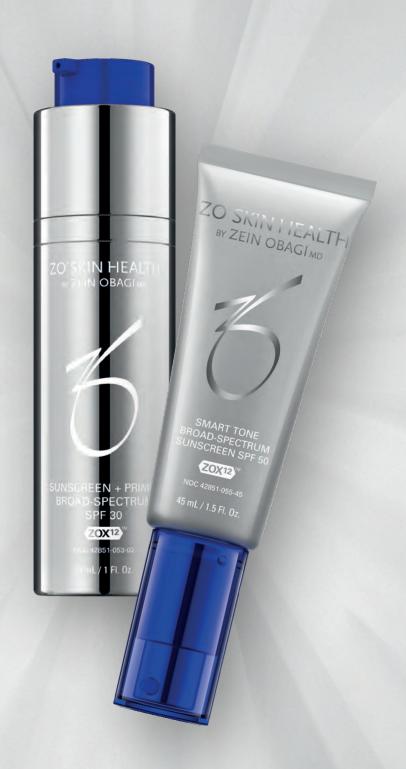

### SUNSCREEN + PRIMER BROAD-SPECTRUM SPF 30

This dual-action sunscreen, with ZOX12® complex, protects against the damaging effects from UVA/UVB and IR-A rays, and from HEV light. Hydrates and doubles as a makeup primer for a smooth matte finish, diminishing skin imperfections.

30 mL / 1 Fl. Oz.