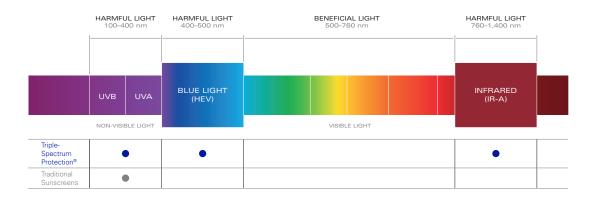

### THE POWER OF TRIPLE-SPECTRUM PROTECTION®

The ZO® sun protection portfolio offers scientifically superior sunscreens with the broadest, most comprehensive range of sun protection available. Our advanced, Triple-Spectrum Protection® shields against UVA/UVB, high-energy visible (HEV) light and IR-A (infrared) rays.

### SUNSCREENS PROTECT AGAINST UVA/UVB RAYS

The ZO® sun protection portfolio offers both physical and chemical sunscreens that provide broad-spectrum protection against harmful, skin-aging UVA rays and skin-burning UVB rays. Our physical sunscreens incorporate proven titanium dioxide, which is proven to be effective, while our chemical sunscreens incorporate a blend of FDA-approved filters. All ZO® sunscreens are oxybenzone free.

### FRACTIONATED MELANIN PROTECTS AGAINST HEV LIGHT

Fractionated melanin shields the skin from the aging effects of HEV light. Protection from this light is especially important, as exposure comes from many daily sources including the sun, fluorescent and LED lighting, smart phones, computers, tablets and more.

### ANTIOXIDANTS PROTECT AGAINST IR-A RAYS

Engineered with our exclusive 12-hour, time-release ZOX12® complex, our sunscreens help shield the skin from harmful IR-A rays. They also help protect the skin from free-radical damage and prevent future signs of premature aging.