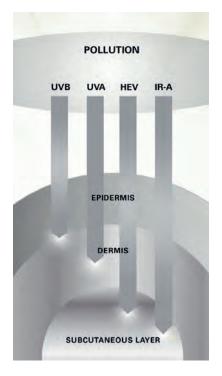

### THE POWER OF TRIPLE-SPECTRUM PROTECTION®

The ZO® sun protection portfolio offers scientifically superior sunscreens with the broadest, most comprehensive range of sun protection available. Our advanced, Triple-Spectrum Protection® shields against UVA/UVB, high-energy visible (HEV) light and IR-A (infrared) rays.

### SUNSCREENS PROTECT AGAINST UVA/UVB RAYS

The ZO® sun protection portfolio offers both physical and chemical sunscreens that provide broad-spectrum protection against harmful, skin-aging UVA rays and skin-burning UVB rays. Our physical sunscreens incorporate proven titanium dioxide, which is proven to be effective, while our chemical sunscreens incorporate a blend of FDA-approved filters. All ZO® sunscreens are oxybenzone free.

### FRACTIONATED MELANIN PROTECTS AGAINST HEV LIGHT

Fractionated melanin shields the skin from the aging effects of HEV light. Protection from this light is especially important, as exposure comes from many daily sources including the sun, fluorescent and LED lighting, smart phones, computers, tablets and more.

### ANTIOXIDANTS PROTECT AGAINST IR-A RAYS

Engineered with our exclusive 12-hour, time-release ZOX12® complex, our sunscreens help shield the skin from harmful IR-A rays. They also help protect the skin from free-radical damage and prevent future signs of premature aging.