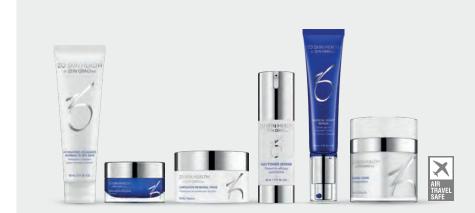

### AGGRESSIVE ANTI-AGING PROGRAM

Deeper lines and wrinkles, hyperpigmentation (age spots, sun damage) and thinning skin with reduced elasticity/firmness all require more aggressive treatment. The Aggressive Anti-Aging Program features potent formulas with enzymes, a functional hydrator, and antioxidants containing a high concentration of retinol—a topical ingredient proven to mitigate the effects of both environmental and chronological skin aging. This program is specifically targeted to:

- Help reduce the appearance of deeper lines and wrinkles
- Minimize the appearance of hyperpigmentation and "age spots"
- Promote a more even-looking skin tone
- Aid in strengthening the skin by keeping hydration at the proper level
- Help maintain results achieved with lasers or medical treatments

### CONTENTS

| Hydrating Cleanser      | 60 mL / 2 Fl. Oz.   |
|-------------------------|---------------------|
| Exfoliating Polish      | 16.2 g / 0.57 Oz.   |
| Complexion Renewal Pads | 30 Pads             |
| Daily Power Defense     | 30 mL / 1 Fl. Oz.   |
| Radical Night Repair    | 30 mL / 1 Fl. Oz.   |
| Renewal Crème           | 50 mL / 1.7 Fl. Oz. |
|                         |                     |