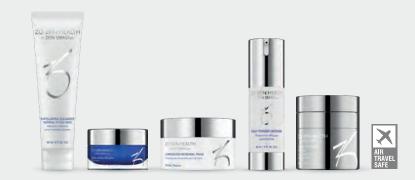

### ANTI-AGING PROGRAM

This moderately aggressive program, with highly advanced anti-aging ingredients, is designed, to help reduce the appearance of early or significant signs of environmental and chronological aging. The Anti-Aging Program uses potent ingredients, concentrated formulas and aggressive delivery systems to improve and strengthen skin's appearance and protect against future damage. It is specifically targeted to:

- Help reduce the appearance of fine lines and wrinkles
- Promote a more even skin tone and finer pore appearance
- Preserve and maintain a youthful-looking complexion
- Help prevent future skin damage by protecting against the harmful effects of the sun

### CONTENTS

| Exfoliating Cleanser    | 60 mL / 2 Fl. Oz. |
|-------------------------|-------------------|
| Exfoliating Polish      | 16.2 g / 0.57 Oz. |
| Complexion Renewal Pads | 30 Pads           |
| Daily Power Defense     | 30 mL / 1 Fl. Oz. |
| Growth Factor Serum     | 30 mL / 1 Fl. Oz. |